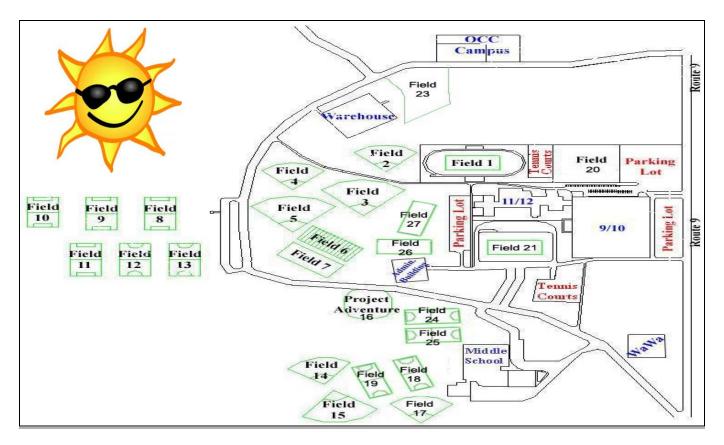

## Campus Map

Campers should bring a water or snack and wear appropriate clothing.

More specific details about the particular sports can be obtained by e-mailing the camp directors at the address listed under individual sports.